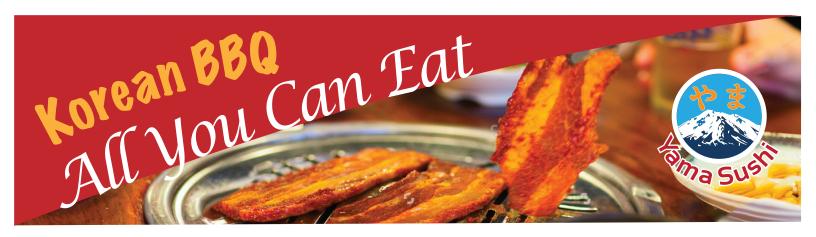

BBQ Menu Open 7 days a week: 11:30 AM - 9:30 PM

**\$32.95/Person, \$18.95/Children** (Ages 5-12)

2 Appetizers and 3 Proteins per table at one time. Once a dish is cleared, more items can be ordered.

There will be \$4 charges for each unconsumed appetizer that has been ordered

### Meat \* Marinated

#### Beef

- 1. New York Steak
- 2. Thinly Cut New York Steak
- 3. Thinly Cut Ribeye Steak
- 4. Ribeye Steak
- 5. Spicy Bulgogi
- 6. Bulgogi\*

#### **Pork**

- 1. Pork Belly
- 2. Marinated Pork Belly\*
- 3. Spicy Pork Belly